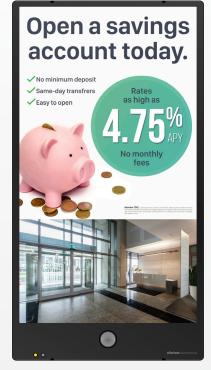

Attract the attention and impress your branch visitors by replacing bulletin boards and static welcome signs with digital lobby signage.

Enhance the customer experience by bringing visitors at your branch up to speed on the latest interest rates, promotions, and services.

#### In-Branch Alternatives

Inform customers of alternative ways to manage their finances with digital banking, driveup service, and mobile apps.