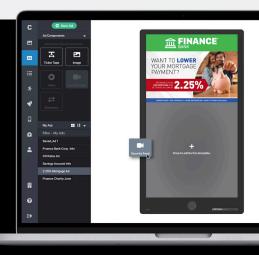

# Target your Audience

Behind every Connect PVM is our revolutionary cloud-based digital signage management tool: Clinton Connect. With Clinton Connect, retailers can now change the look and feel of their Connect PVMs at a moment's notice. Create, schedule, and deploy targeted messaging to any location or geographical region within a moment's notice.

**Remote Deployment** to one device or thousands.

Schedule Ads to deploy by time & date.