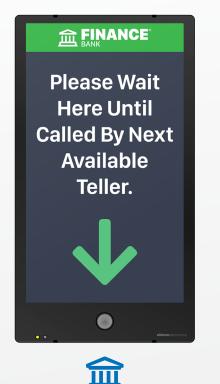

## A Closer Look: In-Branch Signage Use Cases

Connect PVMs & LCDs can play a prominent role in distributing in-branch signage about financial products, services, upcoming events, and branch procedures.