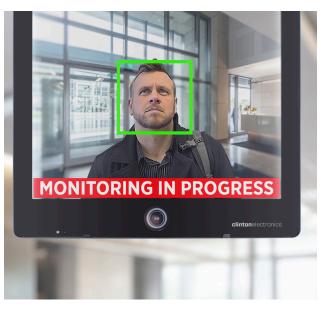

#### **SECURITY AWARENESS**

All Connect PVMs feature a built-in HD camera that can be displayed in real-time, creating a sense of safety & security. This visual deterrent can be shown full screen, embedded in an ad, or hidden from the public. Specific events, such as motion or face detection, can trigger customizable responses for enhanced security awareness.