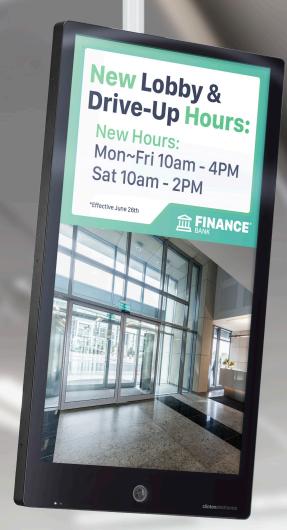

Attract the attention and impress your branch visitors by replacing bulletin boards and static welcome signs with digital lobby signage.

Enhance the customer experience by bringing visitors at your branch up to speed on the latest interest rates, promotions, and services.

#### In-Branch Alternatives

Inform customers of alternative ways to manage their finances with digital banking, driveup service, and mobile apps.