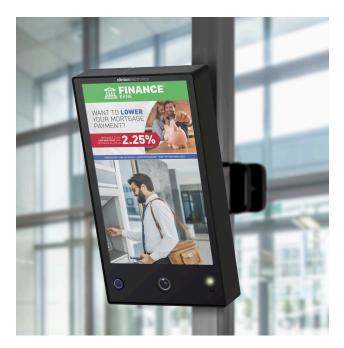

Attract the attention and impress your branch visitors by replacing bulletin boards and static welcome signs with digital lobby signage.

Enhance the customer experience by bringing visitors at your branch up to speed on the latest interest rates, promotions, and services.